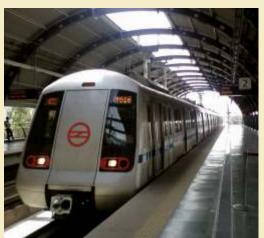

#### Just 5 Minutes From:

- Upcoming Cadbury Junction Metro Stn.
- Viviana Mall / Korum Mall
- Singhania School
- Jupiter Hospital
- Intercity Bus Terminal
- Upvan Lake
- National Park (Yeoor Hills)
- Thane Railway Stn.
- Proposed Thane Borivali Link Road

# Thane City The Brighter side of life

Viviana Mall / Korum Mall Shop and have fun to your heart's content

Upcoming
Cadbury Junction Metro Station
Connecting you to the
heart of Mumbai

60' Width Road

Typical Floor Plan
(10th to 12th, 14th to 17th, 19th to 22nd & 24th to 26th flr.)