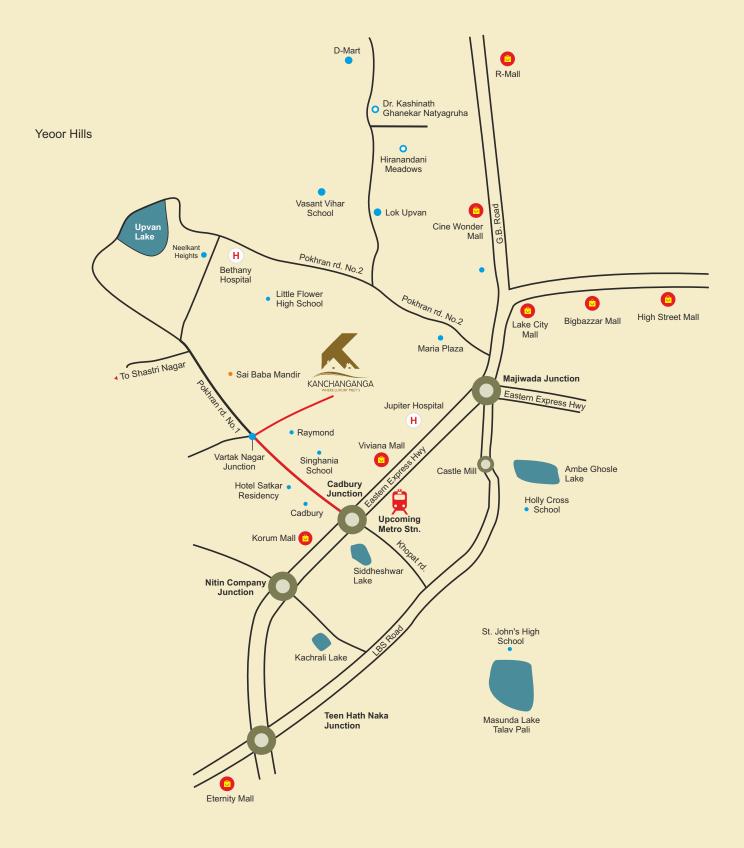

Piped gas connection.

Rain water harvesting.

Kanchanganga is located opposite Vartak Nagar Police Station, Thane. The project is just 1.25 km from Cadbury Junction, one of the prime property destinations. The project is powered by the most modern amenities that would meet the aspirations of every connoisseur. Apart from a range of luxurious amenities, it has Robotic Car Parking tower, ensuring hassle free and safe car parking space for every flat. The entire project is secured with 24X7 CCTV Surveillance and Power Backups.

# LOCATED IN THE HEART OF THANE CITY

#### Just 5 Minutes From:

- Upcoming Cadbury Junction Metro Stn.
- Viviana Mall / Korum Mall
- Singhania School
- Jupiter Hospital
- Intercity Bus Terminal
- Upvan Lake
- National Park (Yeoor Hills)
- Thane Railway Stn.
- Proposed Thane Borivali Link Road