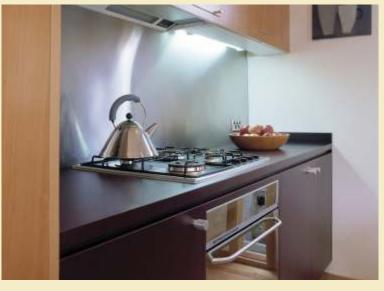

#### **KITCHEN**

- Granite platform with stainless steel sink.
- Dado above kitchen platform of quality Ceramic tiles.
- Water purifier & Cooking Gas Pipe Connection.
- Vitrified flooring tiles.
- Quality concealed plumbing fittings.