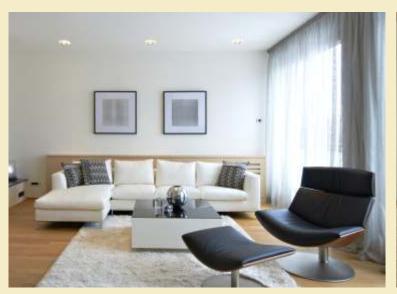

#### LIVING ROOM

- Vitrified floor tiles.
- French anodized aluminum sliding window.
- Telephone Connection.
- Attractive main door.
- Phone and TV point.