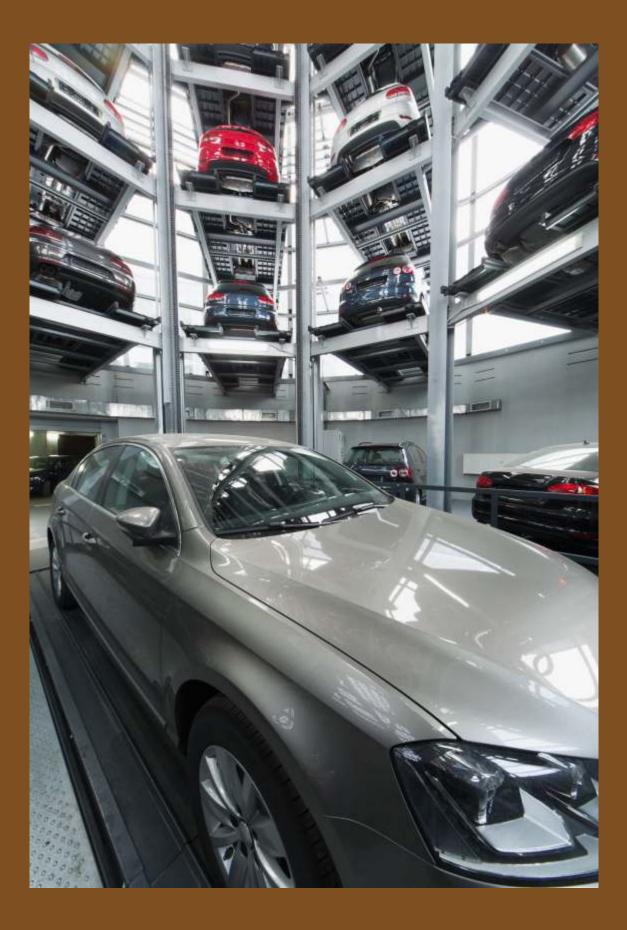

Piped gas connection.

Rain water harvesting.

Kanchanganga is located opposite Vartak Nagar Police Station, Thane. The project is just 1.25 km from Cadbury Junction, one of the prime property destinations. The project is powered by the most modern amenities that would meet the aspirations of every connoisseur. Apart from a range of luxurious amenities, it has Robotic Car Parking tower, ensuring hassle free and safe car parking space for every flat. The entire project is secured with 24X7 CCTV Surveillance and Power Backups.

The project is expected to set up GUINNESS WORLD RECORD to have World's Tallest Parking Tower which will house around 70 cars across 35 levels in an ultimate Engineering challenge Puneet Group has undertaken to make a new mark in the real estate industry. The tower is under construction and part of the project which is exclusively ment for its proud residents.

### ROBOTIC CAR PARKING

• Password protected, safe car parking space for every apartment.

Advanced Fire Fighting
With sprinklers extended to every room.