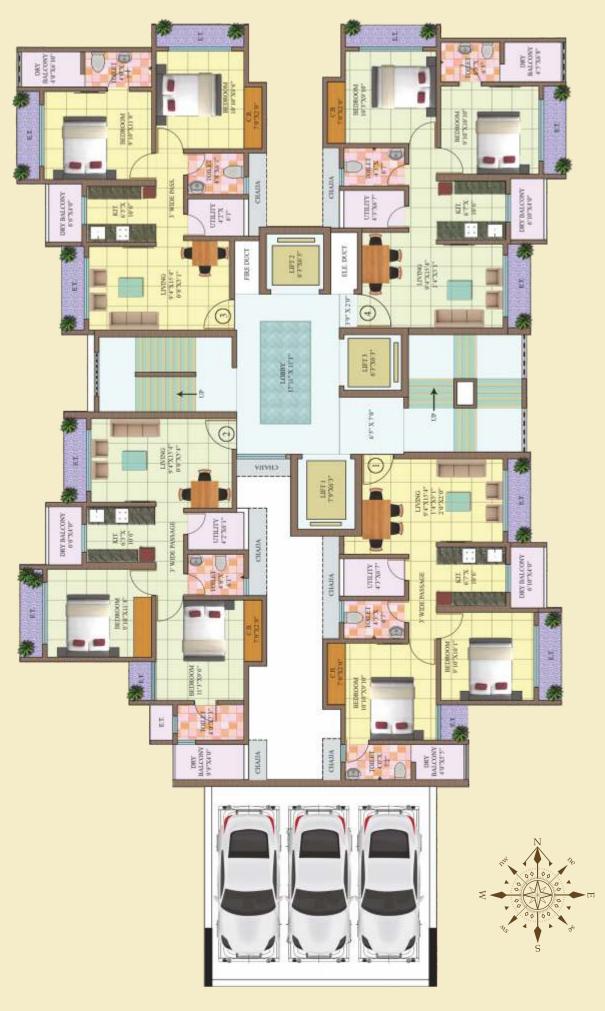

# Thane City The Brighter side of life

Viviana Mall / Korum Mall Shop and have fun to your heart's content

Upcoming
Cadbury Junction Metro Station
Connecting you to the
heart of Mumbai

60' Width Road

Typical Floor Plan
(10th to 12th, 14th to 17th, 19th to 22nd & 24th to 26th flr.)