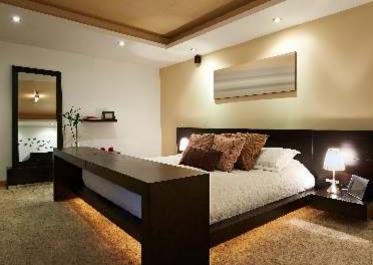

#### BED ROOM

- Vitrified floor tiles.
- French anodized aluminum sliding window.
- Wardrobe space.
- Scenic View.
- Air conditioner point.